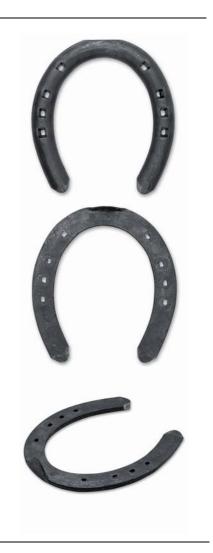

## Cemtec Half round trotter shoes

Traditional half round trotter shoe with the same design for front and hind shoes.

| Specification     |                                                                                                       | Packaging                                                                                      |                                      |
|-------------------|-------------------------------------------------------------------------------------------------------|------------------------------------------------------------------------------------------------|--------------------------------------|
| Material          | Steel                                                                                                 | Outside packaging                                                                              | Rigid carton                         |
| Clips             | Yes, but not placed on the outside                                                                    | Inside packaging                                                                               | Plastic bag, anticorrosion paper,    |
| Nailholes         | 8 nail holes punched to fit ASV type                                                                  |                                                                                                | shock/noise absorbing material       |
|                   | of nails or similar                                                                                   | Labelling                                                                                      | 4 side colour coded for each type of |
| Nailcrease        | No                                                                                                    |                                                                                                | horseshoe                            |
| Worked edges      | No                                                                                                    | Pieces / carton                                                                                | 30                                   |
| Studholes         | No                                                                                                    |                                                                                                |                                      |
| Winding studholes | -                                                                                                     | Customization                                                                                  |                                      |
| Finish            | The horseshoes are hand polished after production to improve the finish for a more pleasant handling. | Anything is possible in regards to stud holes, winding, welding reinforcements, packaging etc. |                                      |
| Sizing system     | Scandinavian                                                                                          | -1                                                                                             |                                      |