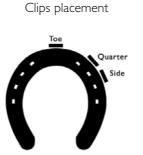

## Cemtec Half round trotter shoes

Traditional half round trotter shoe with the same design for front and hind shoes.

| Specification     |                                                                                                       | Packaging                                                                                      |                                      |
|-------------------|-------------------------------------------------------------------------------------------------------|------------------------------------------------------------------------------------------------|--------------------------------------|
| Material          | Steel                                                                                                 | Outside packaging                                                                              | Rigid carton                         |
| Clips             | Yes, but not placed on the outside                                                                    | Inside packaging                                                                               | Plastic bag, anticorrosion paper,    |
| Nailholes         | 8 nail holes punched to fit ASV type                                                                  |                                                                                                | shock/noise absorbing material       |
|                   | of nails or similar                                                                                   | Labelling                                                                                      | 4 side colour coded for each type of |
| Nailcrease        | No                                                                                                    |                                                                                                | horseshoe                            |
| Worked edges      | No                                                                                                    | Pieces / carton                                                                                | 30                                   |
| Studholes         | No                                                                                                    |                                                                                                |                                      |
| Winding studholes | -                                                                                                     | Customization                                                                                  |                                      |
| Finish            | The horseshoes are hand polished after production to improve the finish for a more pleasant handling. | Anything is possible in regards to stud holes, winding, welding reinforcements, packaging etc. |                                      |
| Sizing system     | Scandinavian                                                                                          | -1                                                                                             |                                      |

## Dimension & Sizes

| Size         |  | Width | Breadth | Thickn | Dim. | Clips |
|--------------|--|-------|---------|--------|------|-------|
| Front & Hind |  |       |         |        |      |       |
| 0            |  | 15    |         | 7      | 15×7 | Toe   |
|              |  | 15    |         | 7      | 15×7 | "     |
| 2            |  | 15    |         | 7      | 15×7 | "     |
| 3            |  | 15    |         | 7      | 15×7 | "     |
| 4            |  | 15    |         | 7      | 15×7 | "     |