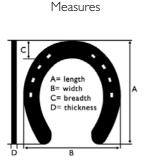

## Dimension & Sizes

| Size         |  | Width | Breadth | Thickn | Dim. | Clips |
|--------------|--|-------|---------|--------|------|-------|
| Front & Hind |  |       |         |        |      |       |
| 0            |  | 15    |         | 7      | 15×7 | Toe   |
|              |  | 15    |         | 7      | 15×7 | "     |
| 2            |  | 15    |         | 7      | 15×7 | "     |
| 3            |  | 15    |         | 7      | 15×7 | "     |
| 4            |  | 15    |         | 7      | 15×7 | "     |