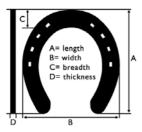

## **Dimension & Sizes**

| Size         |  | Width | Breadth | Thickn | Dim. | Clips |
|--------------|--|-------|---------|--------|------|-------|
| Front & Hind |  |       |         |        |      |       |
| 2×0          |  | 15    | -       | 6      | 15x6 | Тое   |
| 0            |  | 15    | -       | 6      | 15×6 | "     |
| I            |  | 15    | -       | 6      | 15×6 | "     |
| 2            |  | 15    | -       | 6      | 15×6 | "     |
| 3            |  | 15    | -       | 6      | 5×6  | "     |
| 4            |  | 15    | -       | 6      | 15x6 |       |