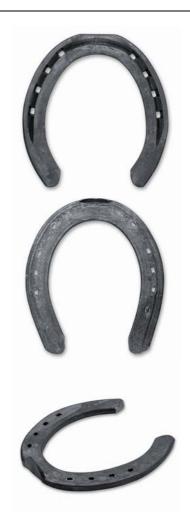

## Cemtec TE trotter shoes

Trotter shoe with an increasingly popular continental design. Same design for front and hind shoes.

| Specification     |                                                                                                             | Packaging                                                                                      |                                      |  |
|-------------------|-------------------------------------------------------------------------------------------------------------|------------------------------------------------------------------------------------------------|--------------------------------------|--|
| Material          | Steel                                                                                                       | Outside packaging                                                                              | Rigid carton                         |  |
| Clips             | Yes, placed on the outside                                                                                  | Inside packaging                                                                               | Plastic bag, anticorrosion paper,    |  |
| Nailholes         | 8 nail holes punched to fit ASV type                                                                        |                                                                                                | shock/noise absorbing material       |  |
|                   | of nails or similar                                                                                         | Labelling                                                                                      | 4 side colour coded for each type of |  |
| Nailcrease        | Yes, extended over the toe                                                                                  | -                                                                                              | horseshoe                            |  |
| Worked edges      | No                                                                                                          | Pieces / carton                                                                                | 30                                   |  |
| Studholes         | No                                                                                                          |                                                                                                |                                      |  |
| Winding studholes | -                                                                                                           | Customization                                                                                  |                                      |  |
| Finish            | The horseshoes are hand polished<br>after production to improve the finish<br>for a more pleasant handling. | Anything is possible in regards to stud holes, winding, welding reinforcements, packaging etc. |                                      |  |
| Sizing system     | Scandinavian                                                                                                |                                                                                                |                                      |  |

## **Dimension & Sizes**

| Size         |  | Width | Breadth | Thickn | Dim. | Clips |
|--------------|--|-------|---------|--------|------|-------|
| Front & Hind |  |       |         |        |      |       |
| 2×0          |  | 15    | -       | 6      | 15x6 | Тое   |
| 0            |  | 15    | -       | 6      | 15×6 | "     |
| I            |  | 15    | -       | 6      | 15×6 | "     |
| 2            |  | 15    | -       | 6      | 15×6 | "     |
| 3            |  | 15    | -       | 6      | 5×6  | "     |
| 4            |  | 15    | -       | 6      | 15x6 |       |