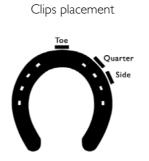

## Cemtec V-profile trotter shoes

Traditional trotter shoe with the same design for front and hind shoes.

| Specification     |                                                                                                       | Packaging                                                                                      |                                      |  |
|-------------------|-------------------------------------------------------------------------------------------------------|------------------------------------------------------------------------------------------------|--------------------------------------|--|
| Material          | Steel                                                                                                 | Outside packaging                                                                              | Rigid carton                         |  |
| Clips             | Yes, placed on the outside                                                                            | Inside packaging                                                                               | Plastic bag, anticorrosion paper,    |  |
| Naillholes        | 8 nail holes punched to fit ASV type                                                                  |                                                                                                | shock/noise absorbing material       |  |
|                   | of nails or similar                                                                                   | Labelling                                                                                      | 4 side colour coded for each type of |  |
| Nailcrease        | No, but with a full rim                                                                               | _                                                                                              | horseshoe                            |  |
| Worked edges      | No                                                                                                    | Pieces / carton                                                                                | 30                                   |  |
| Studholes         | No                                                                                                    |                                                                                                |                                      |  |
| Winding studholes | -                                                                                                     | Customization                                                                                  |                                      |  |
| Finish            | The horseshoes are hand polished after production to improve the finish for a more pleasant handling. | Anything is possible in regards to stud holes, winding, welding reinforcements, packaging etc. |                                      |  |
| Sizing system     | Scandinavian                                                                                          | -                                                                                              |                                      |  |