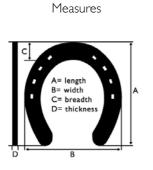

## Dimension & Sizes

| Size         | Length | Width    | Breadth | Thickn | Dim.         | Clips |
|--------------|--------|----------|---------|--------|--------------|-------|
| Front & Hind |        |          |         |        |              |       |
| 3x0          |        | 15       |         | 6      | 15×6         | Toe   |
| 2×0          |        | 15 or 18 |         | 6      | 15x6 or 18x6 | "     |
| 0            |        | 15 or 18 |         | 6      | 15x6 or 18x6 | "     |
| ı            |        | 15 or 18 |         | 6      | 15x6 or 18x6 | 11    |
| 2            |        | 15 or 18 |         | 6      | 15x6 or 18x6 | "     |
| 3            |        | 15 or 18 |         | 6      | 15x6 or 18x6 | "     |
| 4            |        | 15 or 18 |         | 6      | 15x6 or 18x6 | "     |