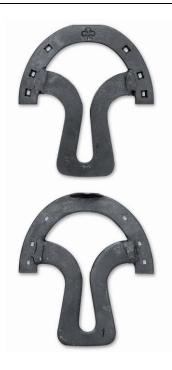

## **Cemtec Mushroom trotter shoes**

Same design for front and hind shoes.

| Specification     |                                      | Packaging                                                                                      |                                      |  |
|-------------------|--------------------------------------|------------------------------------------------------------------------------------------------|--------------------------------------|--|
| Material          | Steel                                | Outside packaging                                                                              | Rigid carton                         |  |
| Clips             | Yes, placed on the outside           | Inside packaging                                                                               | Plastic bag, anticorrosion paper,    |  |
| Nailholes         | 8 nail holes punched to fit ASV type |                                                                                                | shock/noise absorbing material       |  |
|                   | of nails or similar                  | Labelling                                                                                      | 4 side colour coded for each type of |  |
| Nailcrease        | No                                   | _                                                                                              | horseshoe                            |  |
| Worked edges      | No                                   | Pieces / carton                                                                                | 30                                   |  |
| Studholes         | No                                   | _                                                                                              |                                      |  |
| Winding studholes | -                                    | Customization                                                                                  |                                      |  |
| Finish            | The horseshoes are hand polished     |                                                                                                |                                      |  |
|                   | after production to improve the      | Anything is possible in regards to stud holes, winding, welding reinforcements, packaging etc. |                                      |  |
|                   | finish for a more pleasant handling. |                                                                                                |                                      |  |
| Sizing system     | Scandinavian                         | -                                                                                              |                                      |  |