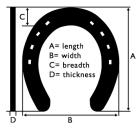

## **Dimension & Sizes**

| Size    | Length | Width | Breadth | Thickn | Dim. | Clips |
|---------|--------|-------|---------|--------|------|-------|
| Front & | Hind   |       |         |        |      |       |
| 0       |        | 15    | -       | 6      | 15x6 | Тое   |
| 1       |        | 15    | -       | 6      | 15x6 | u     |
| 2       |        | 15    | -       | 6      | 15x6 | u     |
| 3       |        | 15    | -       | 6      | 15x6 | u     |
| 4       |        | 15    | -       | 6      | 15x6 | u     |

Measures