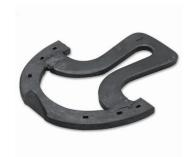

## **Cemtec Mushroom trotter shoes**

Same design for front and hind shoes.

| Specification     |                                      | Packaging                                                                                      |                                      |  |
|-------------------|--------------------------------------|------------------------------------------------------------------------------------------------|--------------------------------------|--|
| Material          | Steel                                | Outside packaging                                                                              | Rigid carton                         |  |
| Clips             | Yes, placed on the outside           | Inside packaging                                                                               | Plastic bag, anticorrosion paper,    |  |
| Nailholes         | 8 nail holes punched to fit ASV type |                                                                                                | shock/noise absorbing material       |  |
|                   | of nails or similar                  | Labelling                                                                                      | 4 side colour coded for each type of |  |
| Nailcrease        | No                                   | _                                                                                              | horseshoe                            |  |
| Worked edges      | No                                   | Pieces / carton                                                                                | 30                                   |  |
| Studholes         | No                                   | _                                                                                              |                                      |  |
| Winding studholes | -                                    | Customization                                                                                  |                                      |  |
| Finish            | The horseshoes are hand polished     |                                                                                                |                                      |  |
|                   | after production to improve the      | Anything is possible in regards to stud holes, winding, welding reinforcements, packaging etc. |                                      |  |
|                   | finish for a more pleasant handling. |                                                                                                |                                      |  |
| Sizing system     | Scandinavian                         | -                                                                                              |                                      |  |

## **Dimension & Sizes**

| Size    | Length | Width | Breadth | Thickn | Dim. | Clips |
|---------|--------|-------|---------|--------|------|-------|
| Front & | Hind   |       |         |        |      |       |
| 0       |        | 15    | -       | 6      | 15x6 | Тое   |
| 1       |        | 15    | -       | 6      | 15x6 | u     |
| 2       |        | 15    | -       | 6      | 15x6 | u     |
| 3       |        | 15    | -       | 6      | 15x6 | u     |
| 4       |        | 15    | -       | 6      | 15x6 | u     |